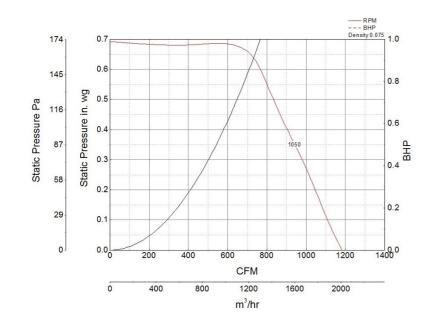

#### **Performance Characteristics**

## Air and Sound Performance

| Watts | Max Fan<br>RPM | Min Fan RPM | Ps (in. wg) | 0     | 0.125 | 0.25  | 0.375 | 0.5 | 0.625 |
|-------|----------------|-------------|-------------|-------|-------|-------|-------|-----|-------|
| 469   | 1095           | 95 876      | CFM         | 1,182 | 1,093 | 1,013 | 922   | 832 | 743   |
|       |                |             | Sones       | 2.5   | 2.5   | 2.5   | 2.5   | 2.5 | 2.5   |