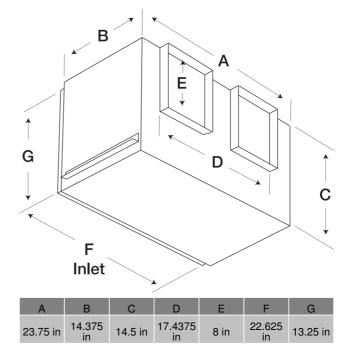

- 22.625 x 13.25 inch inlet width x height
- 17.4375 x 8 inch outlet width x height
- Speed controllable, with up to 30% turndown