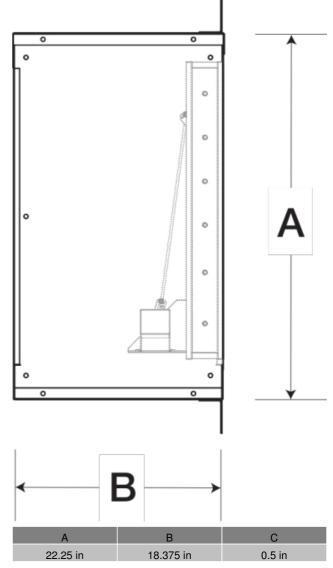

## Wall Collar, For 16 In Sidewall Prop Fan, Product # C-16

Wall collars offer an alternate method for mounting sidewall propeller fans and optional accessories. Standard construction is of galvanized steel with heavy gauge mounting flanges and prepunched mounting holes.