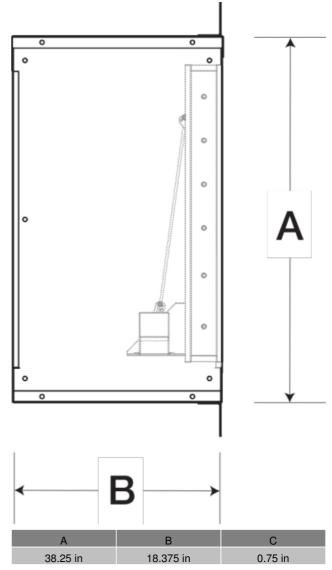

## Wall Collar, For 30 In Sidewall Prop Fan, Product # C-30

Wall collars offer an alternate method for mounting sidewall propeller fans and optional accessories. Standard construction is of galvanized steel with heavy gauge mounting flanges and prepunched mounting holes.