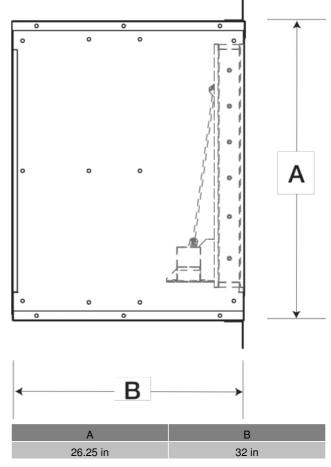

## Wall Housing, For 20 In Sidewall Prop Fan, Product # H-20

Wall housings are the safest, most efficient and sturdy platform for mounting sidewall propeller fans and their optional accessories. They are designed to reduce installation time and provide maximum installation flexibility.