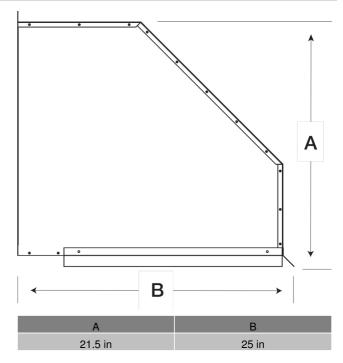

#### **Construction Features**

| Turn Down Angle | 90º |
|-----------------|-----|
|-----------------|-----|