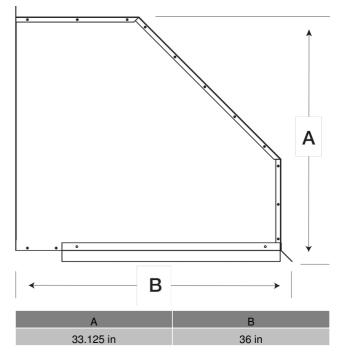

## Weatherhood Kit, For 24 In Sidewall Prop Fan, 90° turn down, Product # WTHD-24-90

Weatherhoods shield wall openings and dampers from rain and snow. Weatherhoods are shipped unassembled in kit form for field assembly. Construction is of galvanized steel with wire mesh birdscreen.

## **Construction Features**

Turn Down Angle 90°