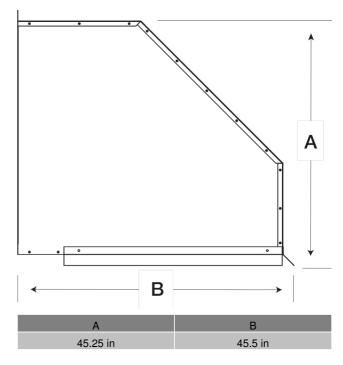

#### **Construction Features**

| Turn Down Angle | 90⁰ |  |
|-----------------|-----|--|
|-----------------|-----|--|