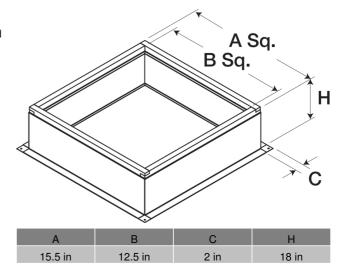

## Roof Curb for 17 In. Square Base, for High Wind Applications, 18 In. High, Product # GPF-17-G18

Model GPF roof curbs are designed for high wind applications and flat roof installations. Constructed of heavy gauge galvanized steel and fully formed on three sides with a single, fully welded seam.

- Designed to fit 17" roof curb cap
- 2-inch mounting flange
- Rigid, fiberglass insulation
- Welded, straight-sided construction