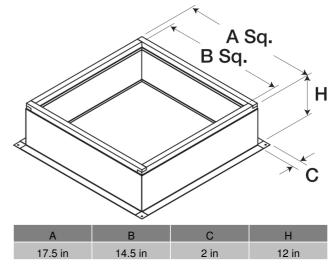

# Roof Curb for 19 In. Square Base, 12 In. High, Product # GPI-19-G12

GPI roof curbs are designed for flat, insulated or non-insulated roof decks. Constructed of 18 gauge galvanized steel and fully formed on three sides with a single, fully welded seam.

- Designed to fit 19" roof curb cap
- 2-inch mounting flange
- Rigid, fiberglass insulation
- Welded, straight-sided construction