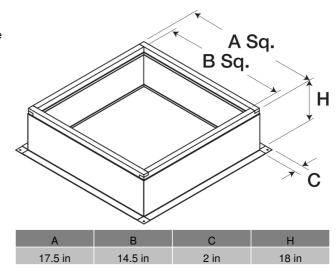

# Roof Curb for 19 In. Square Base, 18 In. High, Product # GPI-19-G18

GPI roof curbs are designed for flat, insulated or non-insulated roof decks. Constructed of 18 gauge galvanized steel and fully formed on three sides with a single, fully welded seam.

- Designed to fit 19" roof curb cap
- 2-inch mounting flange
- Rigid, fiberglass insulation
- Welded, straight-sided construction