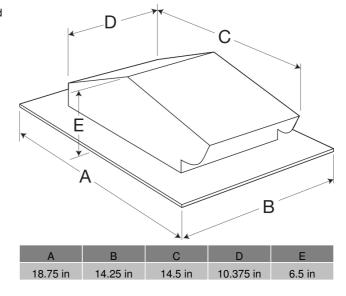

# Pitched Roof Cap, Model RJ-6x9, For Models SP/CSP, Product # RJ-6x9

Pitched roof cap discharge accessory constructed of steel with black enamel finish. Includes integral flashing flash, built-in birdscreen and damper.