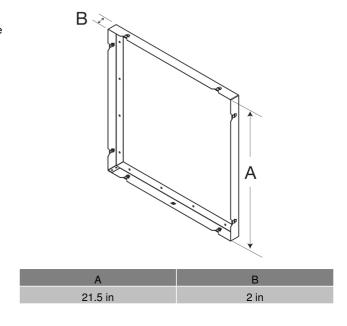

# Wall bracket, For use with Model CUBE 141-161 with a 22 inch base and Model CUE 141-161 with a 22 inch base, Product # 916648

Galvanized steel wall bracket allows Models CUE and CUBE to be wall mounted, fitting between the building wall and the fan. Bracket mounts directly to the exterior wall surface allowing for a flush mount installation.