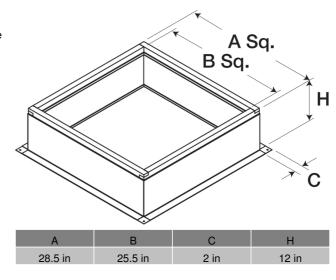

# Roof Curb for 30 In. Square Base, 12 In. High, Product # GPI-30-G12

GPI roof curbs are designed for flat, insulated or non-insulated roof decks. Constructed of 18 gauge galvanized steel and fully formed on three sides with a single, fully welded seam.

- Designed to fit 30" roof curb cap
- 2-inch mounting flange
- Rigid, fiberglass insulation
- Welded, straight-sided construction