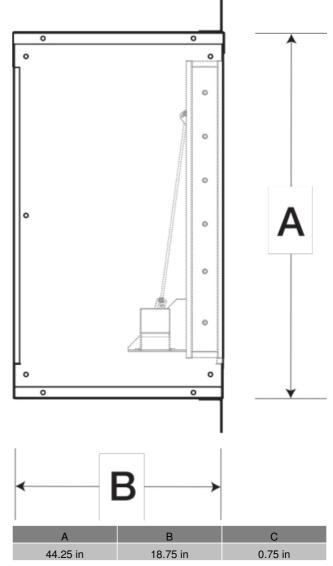

## Wall Collar, For 36 In Sidewall Prop Fan, Product # C-36

Wall collars offer an alternate method for mounting sidewall propeller fans and optional accessories. Standard construction is of galvanized steel with heavy gauge mounting flanges and prepunched mounting holes.